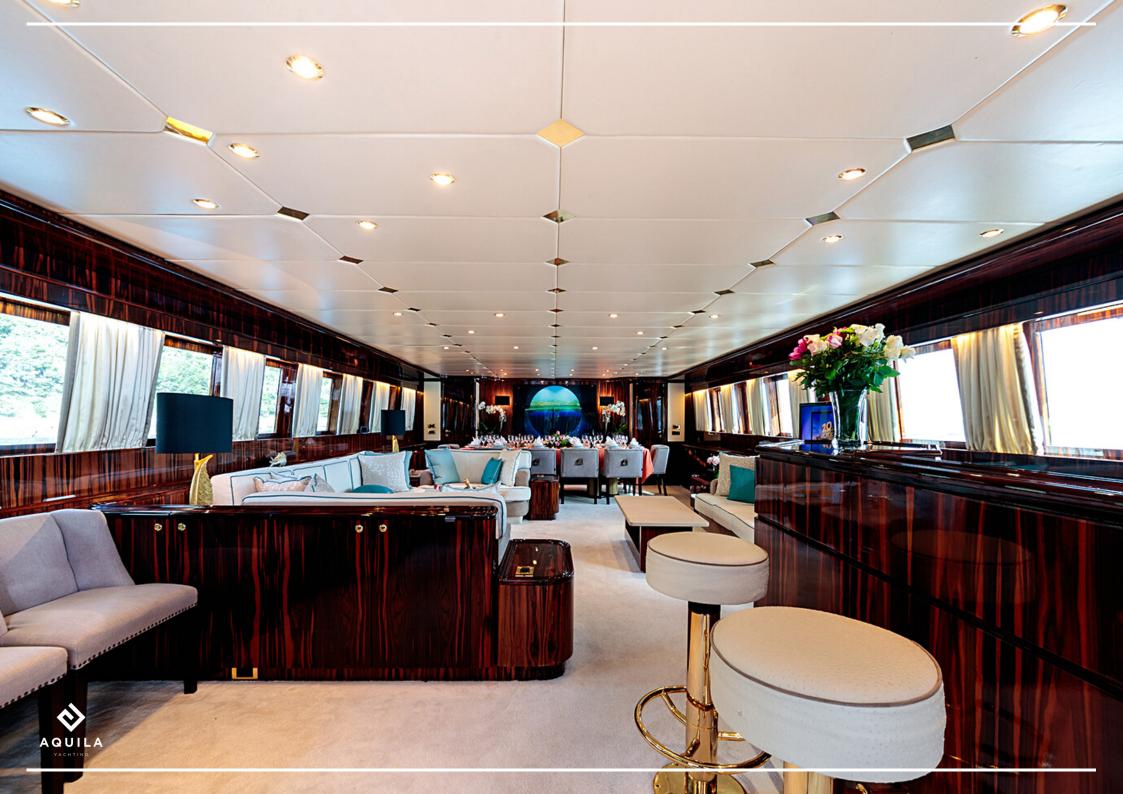

## DESCRIPTION

Hemilea is a breathtaking luxury yacht built with absolute attention to detail to offer the best possible experience to its guests. It offers 6 luxurious suites for up to 12 people, with 4 double suites and 2 twin suites each offering unique charm and comfort.

With a crew of 7 highly qualified professionals, guests can be assured that all their needs will be taken into account, making their luxury yacht charter effortless and carefree.

For those looking to relax, there are several spaces on the upper decks of Hemilea, where guests can enjoy the sun and breathtaking views. These spaces include lounges with comfortable beds and spacious terraces, perfect for sipping a cocktail or reading a book while enjoying the warm sun.