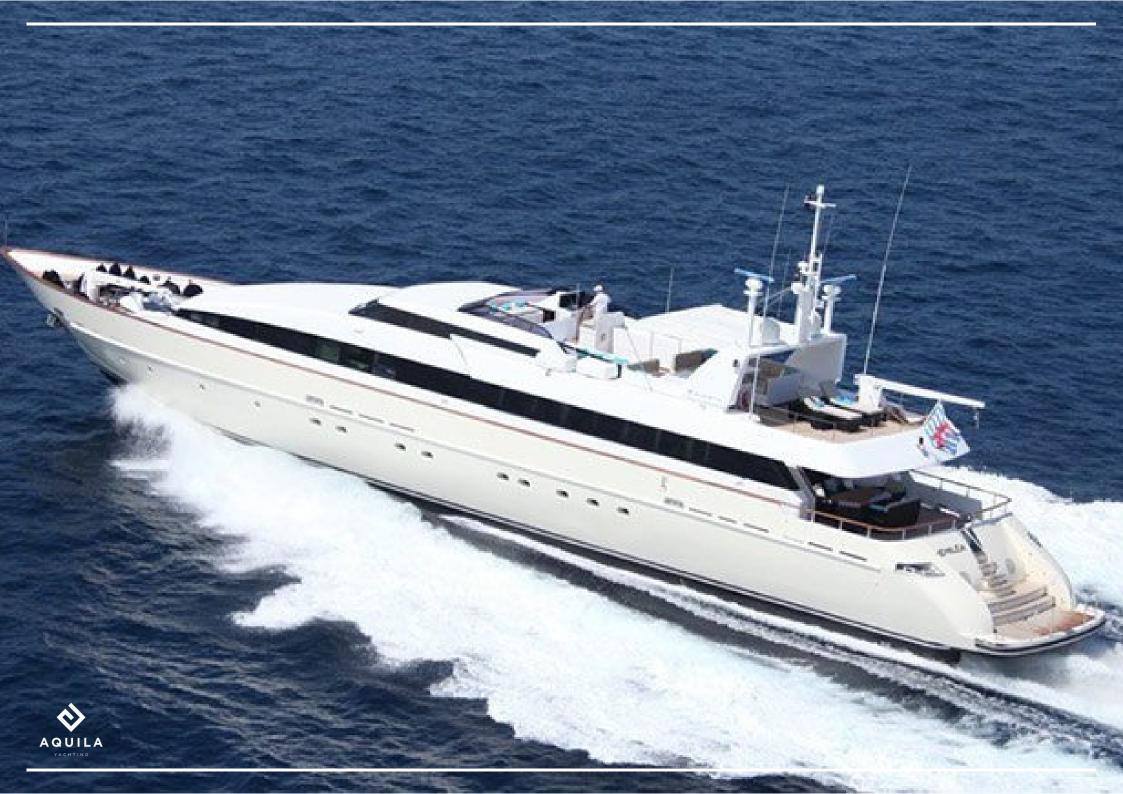

## DESCRIPTION

Hemilea is a breathtaking luxury yacht built with absolute attention to detail to offer the best possible experience to its guests. It offers 6 luxurious suites for up to 12 people, with 4 double suites and 2 twin suites each offering unique charm and comfort.