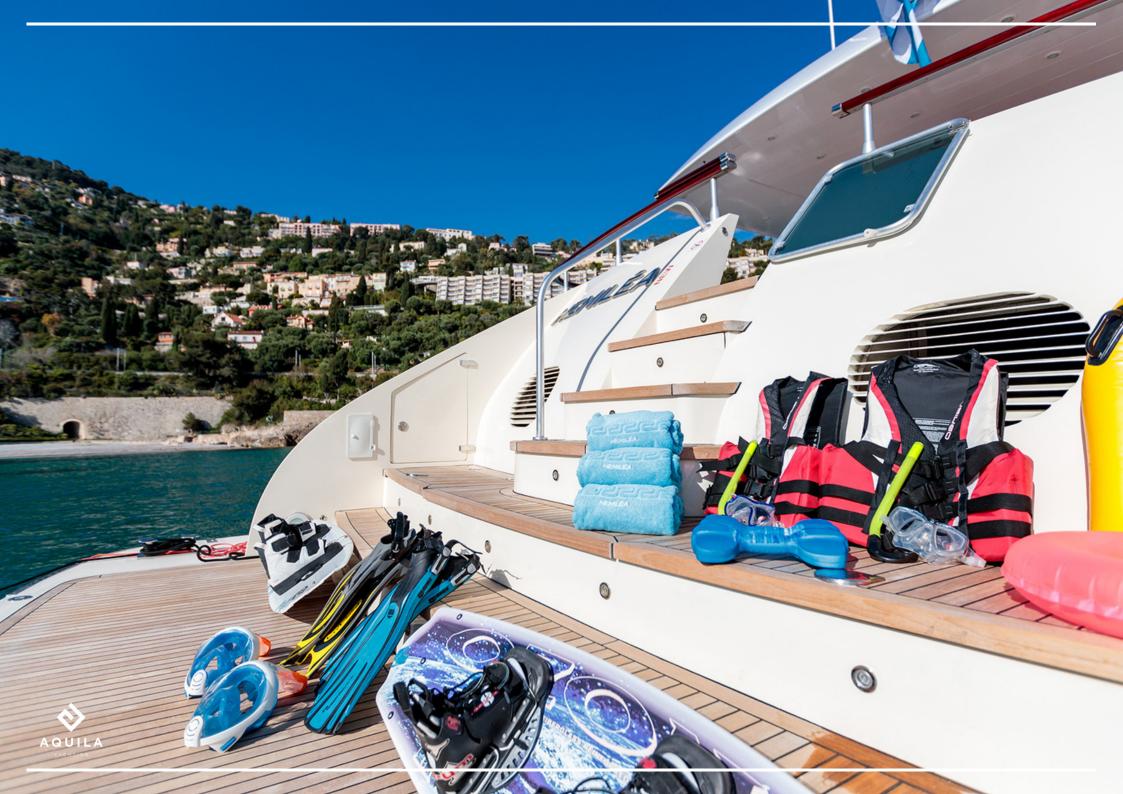

## SPECIFICATIONS

12 GUESTS

6 CABINS

20/ 25 KN

Tender new in 2022 CAPELLI TEMPEST 5,70m

- 1 x SEABOB, 2 x Jetskis 1 x Blow up hot dog
- 1 x Blow up giant slide 1 paddle board,
- 1 wake board, Snorkeling Water skiing equipment