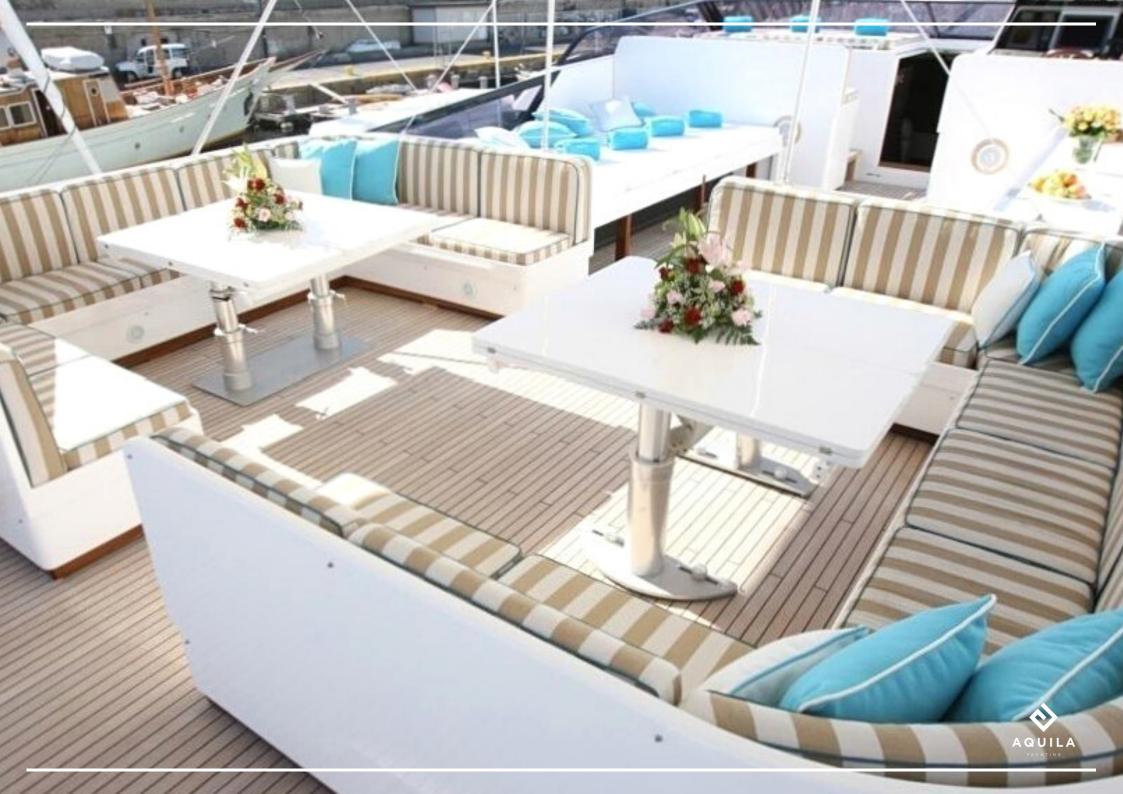

With a crew of 7 highly qualified professionals, guests can be assured that all their needs will be taken into account, making their luxury yacht charter effortless and carefree.

For those looking to relax, there are several spaces on the upper decks of Hemilea, where guests can enjoy the sun and breathtaking views. These spaces include lounges with comfortable beds and spacious terraces, perfect for sipping a cocktail or reading a book while enjoying the warm sun.