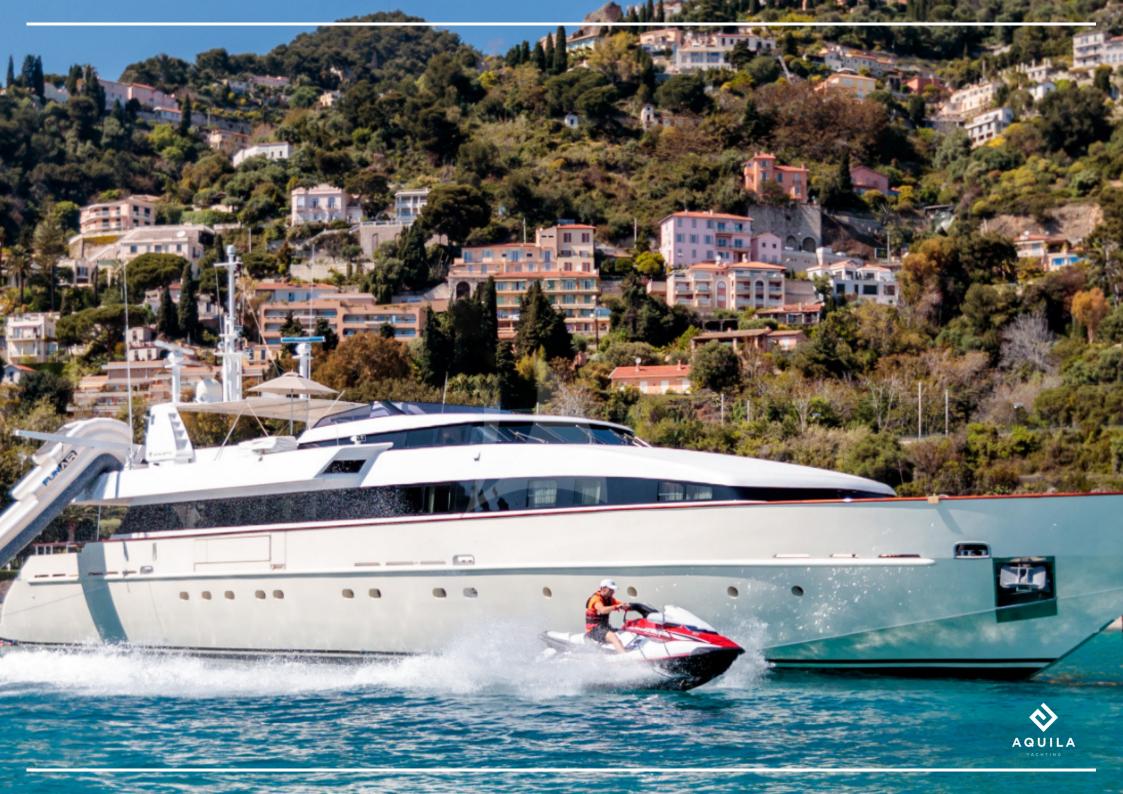

## SPECIFICATIONS

12 GUESTS

6 CABINS

20/ 25 KN

Tender new in 2022 CAPELLI TEMPEST 5,70m

- 1 x SEABOB, 2 x Jetskis 1 x Blow up hot dog
- 1 x Blow up giant slide 1 paddle board,
- 1 wake board, Snorkeling Water skiing equipment