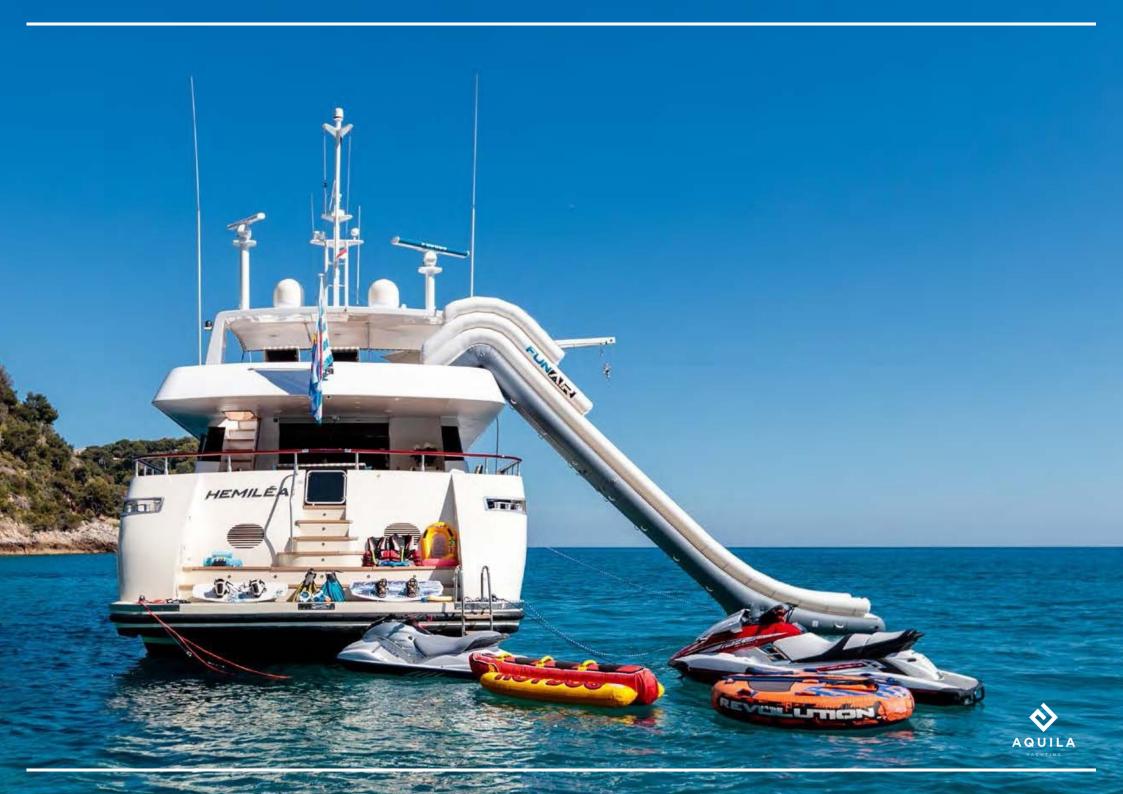

## SPECIFICATIONS

12 GUESTS

6 CABINS

20/ 25 KN

Tender new in 2022 CAPELLI TEMPEST 5,70m

- 1 x SEABOB, 2 x Jetskis 1 x Blow up hot dog
- 1 x Blow up giant slide 1 paddle board,
- 1 wake board, Snorkeling Water skiing equipment