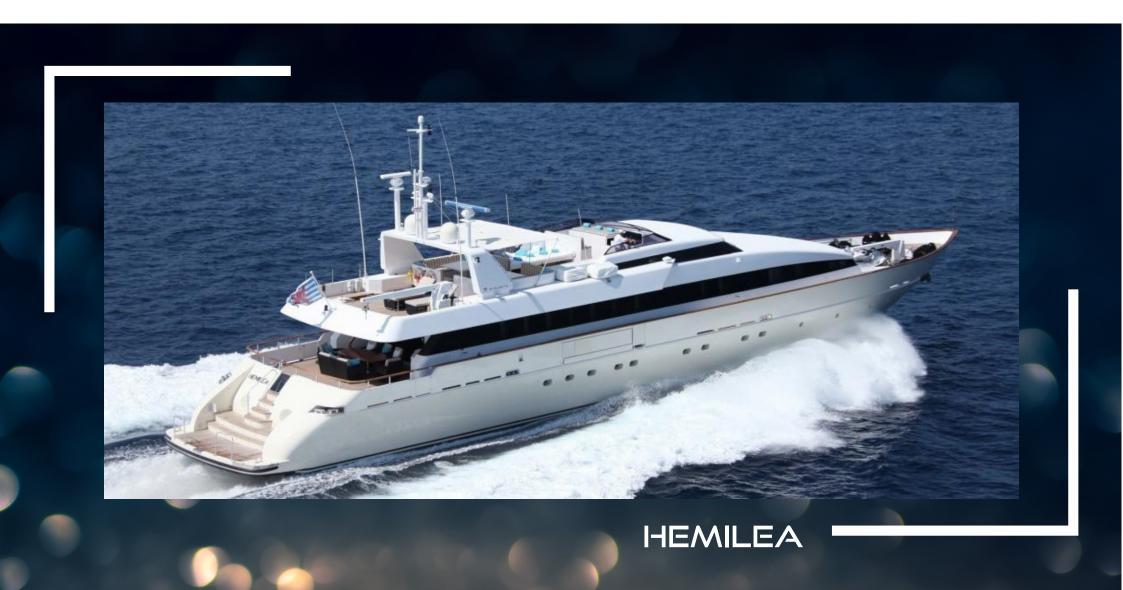

## DESCRIPTION

Hemilea is a breathtaking luxury yacht built with absolute attention to detail to offer the best possible experience to its guests. It offers 6 luxurious suites for up to 12 people, with 4 double suites and 2 twin suites each offering unique charm and comfort.