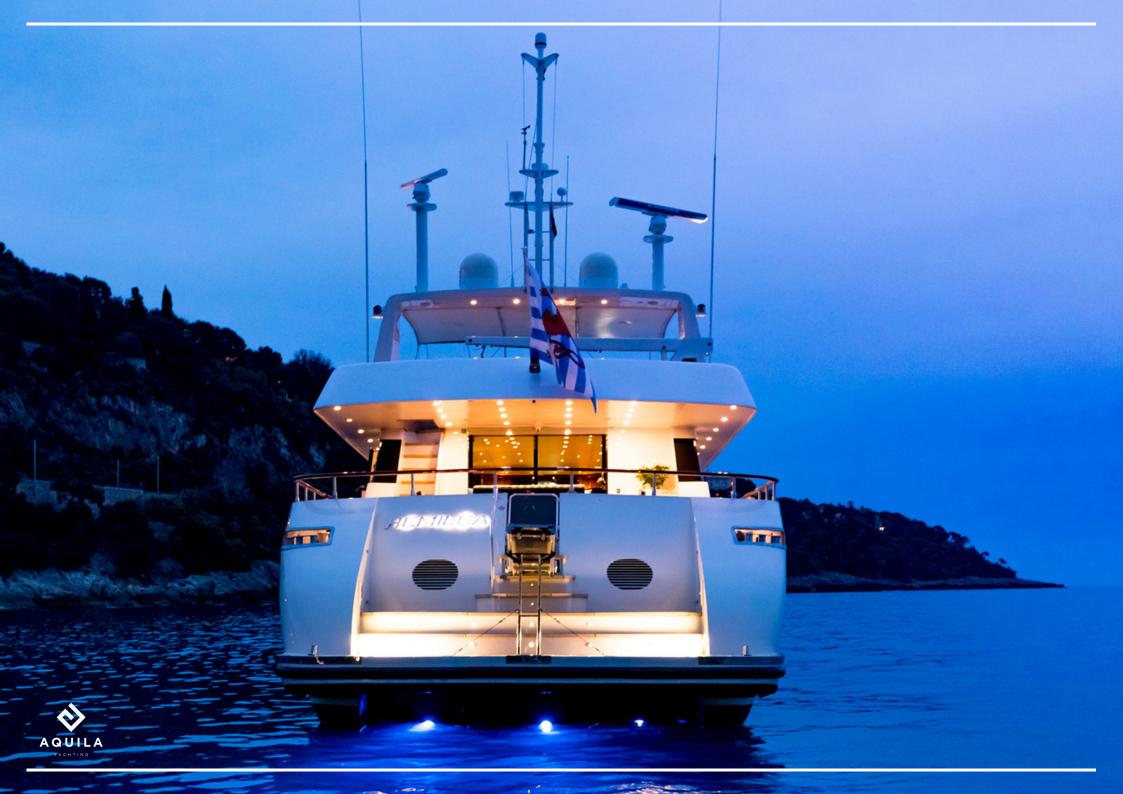

Corsica, French Riviera & Monaco, Italy Sardinia, Sicily

115 000/ week (HS) 110 000/week (LS) Excl vat

| BUILDER CONSTRUCTION | BAGLIETTO                |
|----------------------|--------------------------|
| YEAR                 | BUILT 2002<br>REFIT 2014 |
| LENGTH               | 41 M                     |
| BEAM                 | 7.60 M                   |
| DRAFT                | 2.40 M                   |
| ENGINES              | 2 X 2300 HP MTU          |