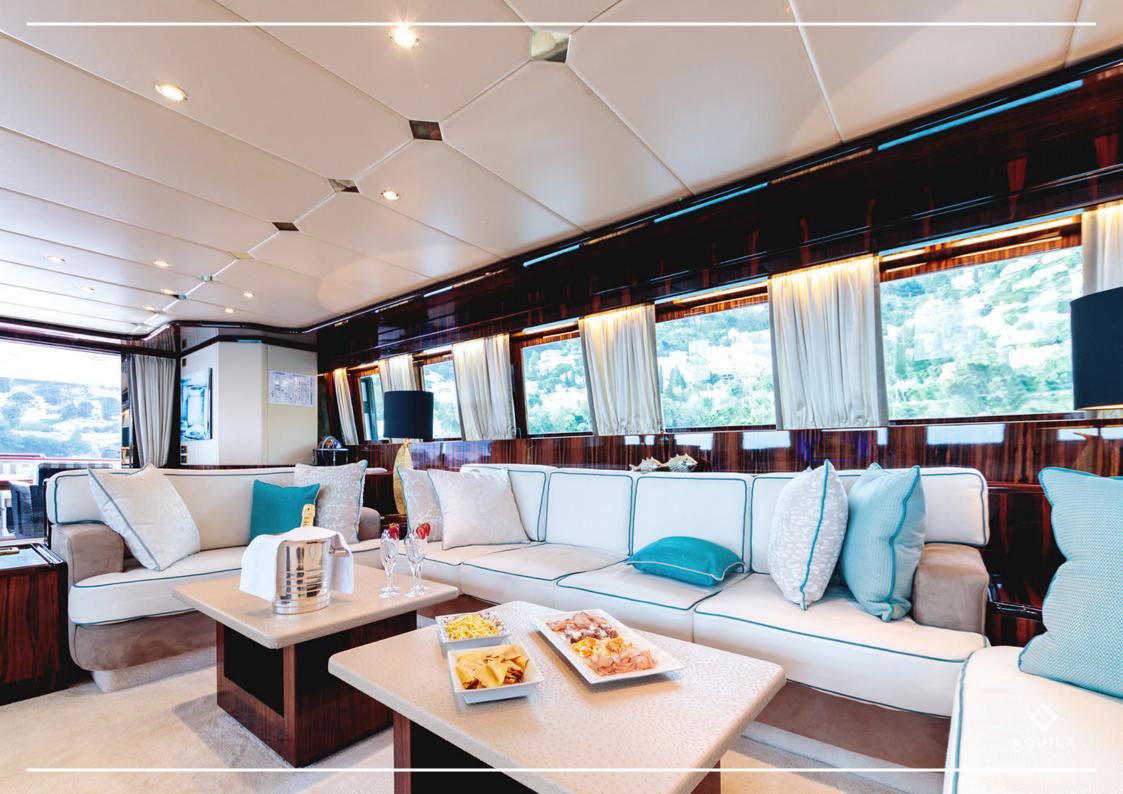

With a crew of 7 highly qualified professionals, guests can be assured that all their needs will be taken into account, making their luxury yacht charter effortless and carefree.

For those looking to relax, there are several spaces on the upper decks of Hemilea, where guests can enjoy the sun and breathtaking views. These spaces include lounges with comfortable beds and spacious terraces, perfect for sipping a cocktail or reading a book while enjoying the warm sun.